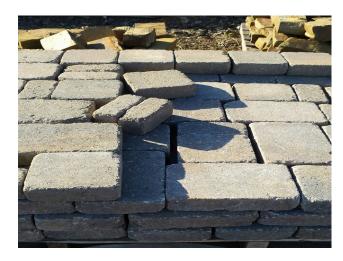

| Wall Stone                     | Price/Ton         |  |  |
|--------------------------------|-------------------|--|--|
| Cottonwood Limestone<br>3.5X8" | .22lb/\$440Ton    |  |  |
| Cottonwood Limestone 5X9"      | .22Lb/\$440Ton    |  |  |
| Higgins Dover Grey Wall        | · *               |  |  |
| block 1-5' Long                | .06Lb/\$120Ton    |  |  |
| Higgins Dover Grey Wall        |                   |  |  |
| block chopped                  | .10Lb/\$200Ton    |  |  |
| Ledge Rock 12-14"              | .07lb/\$140Ton    |  |  |
| Local Limestone Boulders       | .04lb/\$80Ton     |  |  |
|                                |                   |  |  |
| Flagstone                      |                   |  |  |
| Black Hills Rustic 2' Standup  | .28/\$560Ton      |  |  |
| Blue Brown 2' Standup          | .27/\$540Ton      |  |  |
| Hickory Gray 2"                | .46/\$920Ton      |  |  |
| Stone Edging                   |                   |  |  |
| Black Hills                    | .31lb/\$620Ton    |  |  |
| Fond Dulac Untumbled           | .45lb/\$900Ton    |  |  |
| Fond Dulac w/Holes             | .45lb/\$900Ton    |  |  |
| Maple Hill                     | .42lb/\$840Ton    |  |  |
| Rocky Mountain Rose            | .44lb/\$880Ton    |  |  |
| Steel Edging, 4" per lin ft    | \$3.00 per lin ft |  |  |
| Boulders                       |                   |  |  |
| Mossy Mtn Boulders             | .15/\$300Ton      |  |  |
| Weathered Sandstone            | .18/\$360Ton      |  |  |
|                                |                   |  |  |