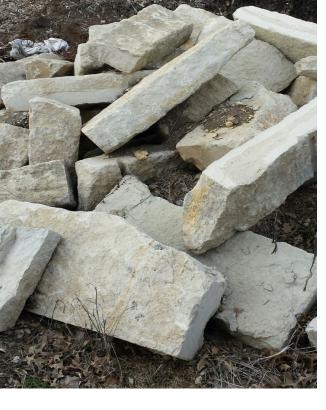

| Wall Stone                     | Price/Ton         |  |  |
|--------------------------------|-------------------|--|--|
| Cottonwood Limestone<br>3.5X8" | .22lb/\$440Ton    |  |  |
| Cottonwood Limestone 5X9"      | .22Lb/\$440Ton    |  |  |
| Higgins Dover Grey Wall        | · *               |  |  |
| block 1-5' Long                | .06Lb/\$120Ton    |  |  |
| Higgins Dover Grey Wall        |                   |  |  |
| block chopped                  | .10Lb/\$200Ton    |  |  |
| Ledge Rock 12-14"              | .07lb/\$140Ton    |  |  |
| Local Limestone Boulders       | .04lb/\$80Ton     |  |  |
|                                |                   |  |  |
| Flagstone                      |                   |  |  |
| Black Hills Rustic 2' Standup  | .28/\$560Ton      |  |  |
| Blue Brown 2' Standup          | .27/\$540Ton      |  |  |
| Hickory Gray 2"                | .46/\$920Ton      |  |  |
| Stone Edging                   |                   |  |  |
| Black Hills                    | .31lb/\$620Ton    |  |  |
| Fond Dulac Untumbled           | .45lb/\$900Ton    |  |  |
| Fond Dulac w/Holes             | .45lb/\$900Ton    |  |  |
| Maple Hill                     | .42lb/\$840Ton    |  |  |
| Rocky Mountain Rose            | .44lb/\$880Ton    |  |  |
| Steel Edging, 4" per lin ft    | \$3.00 per lin ft |  |  |
| Boulders                       |                   |  |  |
| Mossy Mtn Boulders             | .15/\$300Ton      |  |  |
| Weathered Sandstone            | .18/\$360Ton      |  |  |
|                                |                   |  |  |